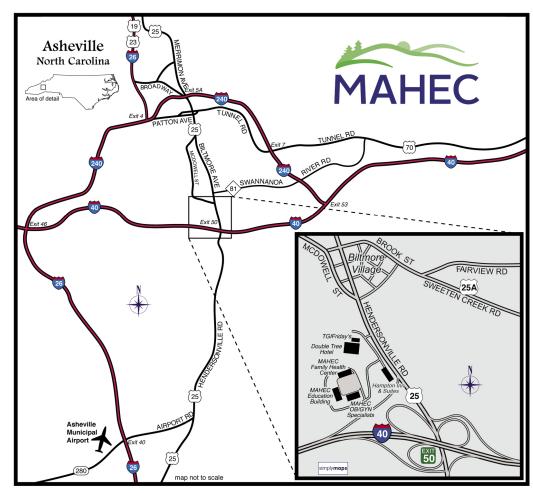

## **WELCOME TO MAHEC!**

121 Hendersonville Road, Asheville, NC 28803 • (828) 257-4475 Fax (828) 257-4768 • www.mahec.net

From I-40 Eastbound, take Exit 50 and turn left onto Hendersonville Road.

From I-40 Westbound, take Exit 50B and merge onto Hendersonville Road.

At the first light, turn left into the Double Tree Hotel complex. Turn left (away from the hotel). You will see a steep driveway on your right. Turn right and go up that driveway to the MAHEC Biltmore Campus.

From 19-23 (I-26) take 240 East to Exit 5B (Charlotte Street). Exit right onto Charlotte Street. At the 4th light, make a left onto Biltmore Avenue. Proceed through 8 traffic lights. At the 9th light turn right into the Double Tree Hotel complex. Turn left (away from the hotel). You will see a steep driveway on your right. Turn right and go up that driveway to the MAHEC Biltmore Campus.